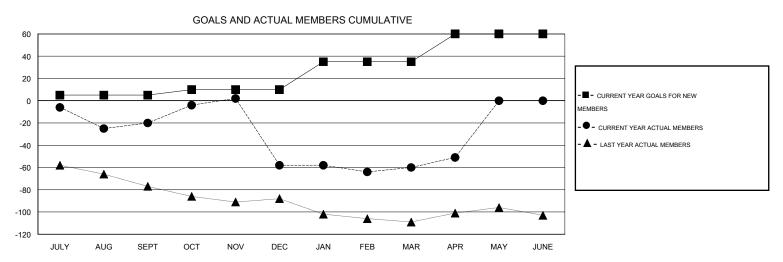

## **LOCATION CONNECTICUT**

GMT CA 1

|               |                  | Clubs             |                  |                  | Members               |                    |                                     |                    |                  |
|---------------|------------------|-------------------|------------------|------------------|-----------------------|--------------------|-------------------------------------|--------------------|------------------|
|               | RESUI            | LTS FOR 2014-2015 | i                |                  | RESULTS FOR 2014-2015 |                    |                                     |                    |                  |
| QUARTER       | NEW CLUB<br>GOAL | NEW CLUBS         | DROPPED<br>CLUBS | NET<br>GAIN/LOSS | QUARTER               | NEW MEMBER<br>GOAL | CHARTER AND<br>NEW MEMBERS<br>ADDED | DROPPED<br>MEMBERS | NET<br>GAIN/LOSS |
| JULY/AUG/SEPT | 0                | 0                 | 0                | 0                | JULY/AUG/SEPT         | 5                  | 35                                  | 55                 | -20              |
| OCT/NOV/DEC   | 0                | 0                 | 0                | 0                | OCT/NOV/DEC           | 5                  | 49                                  | 87                 | -38              |
| JAN/FEB/MAR   | 0                | 0                 | 0                | 0                | JAN/FEB/MAR           | 25                 | 39                                  | 41                 | -2               |
| APR/MAY/JUNE  | 0                | 0                 | 0                | 0                | APR/MAY/JUNE          | 25                 | 17                                  | 8                  | 9                |

## GOALS AND ACTUAL NEW CLUBS CUMULATIVE

| DROPPED CLUBS: 0 |     | 33 CLUBS OF 52 ADDED 1 OR MORE<br>NEW MEMBERS | GENDER DISTRIBUTION  MALE 1,316 (69.15%) |              |     |
|------------------|-----|-----------------------------------------------|------------------------------------------|--------------|-----|
| DROPPED MEMBERS  |     |                                               | FEMALE                                   | 587 (30.85%) |     |
| DECEASED         | 15  | CLICK HERE FOR HEALTH                         |                                          |              | 318 |
| CLUB CANCELLED 0 |     | ASSESSMENT DATA                               | FAMILY UNIT MEMBERS                      |              |     |
| OTHER            | 176 |                                               | HEAD OF HOUSEHOLD                        |              | 151 |
| TOTAL            | 191 |                                               | NON-HEAD OF HOUSEHOL                     | D            | 167 |